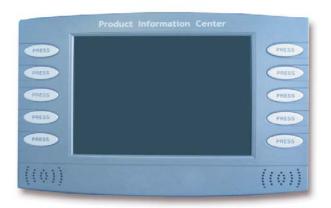

Shown below right is one of our interactive shelf units, with 10 customizable buttons, this unit can play both video and display photos, it comes in an 8" video size.

Custom video and graphics are also our specialty, so we are a complete system solution provider.