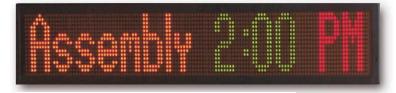

## **Digital Advertising Solutions**

The Mind Factory offers custom display solutions ranging from 7" to 50" LCD advertising system, and also scrolling LED signs.

Display solutions can be as simple as photo slide shows, or as complicated as complete high definition video playback system with integrated scrolling messages and timed video messages (commercials) interrupting the main video playback. All our systems will power back up after power failures and continue playing from where they left off.